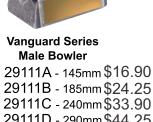

## www.kiwitrophies.co.nz

Vanguard Series Male Batting

29114A - 145mm \$16.90 29114B - 185mm \$24.25 29114C - 240mm \$33.90 29114D - 290mm \$44.25

29111B - 185mm \$24.25 29111D - 290mm \$44.25

**Flag Series** Batting 29714A - 155mm \$18.95 29714B - 195mm \$28.25 29714C - 235mm \$35.95 29714D - 290mm \$52.25