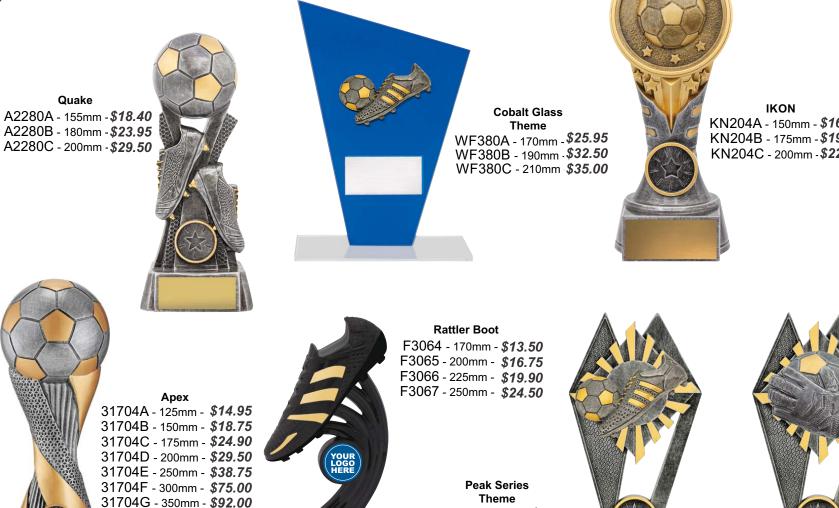

Cosmos Female CR181A - 150mm - **\$17.90** CR181B - 175mm - **\$21.95** CR181C - 200mm - **\$24.50** 

Prices include engraving & club inserts. Prices exclude GST.

CONTRACTOR OF STREET

P280A - 180mm - \$16.95 P280B - 200mm - \$20.50 P280C - 225mm - \$24,75 KN204A - 150mm - \$16.90 KN204B - 175mm - \$19.95 KN204C - 200mm - \$22.90

> Spartan Glass SG204A - 165mm - \$28.95 SG204B - 190mm - \$30.90 SG204C - 215mm - \$34.50

> > **Peak Series** Goalkeeper

P281A - 180mm - \$16.95 P281B - 200mm - \$20.50 P281C - 225mm - \$24.75

Prices include engraving & club inserts. Prices exclude GST.