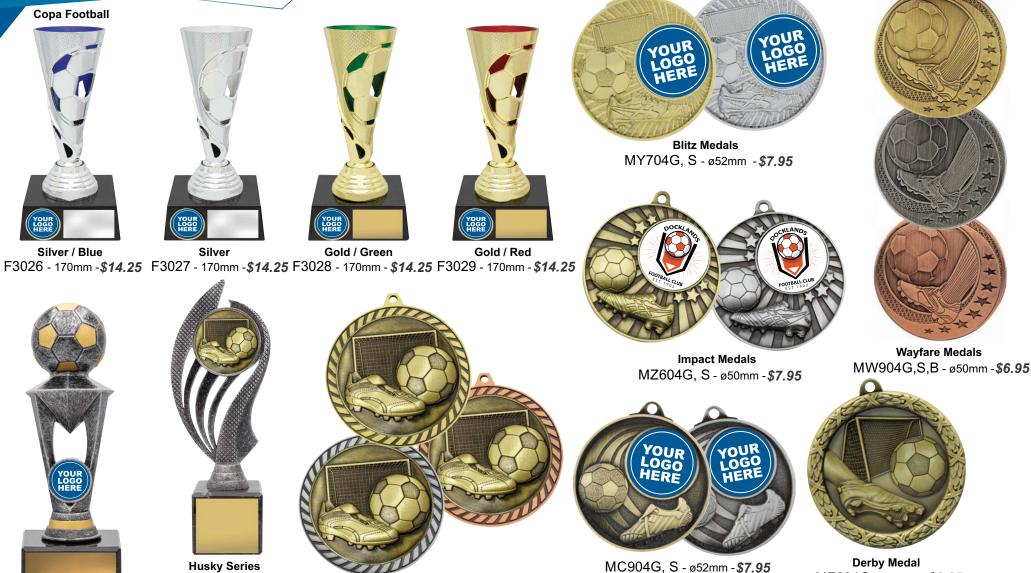

# medals & awards

Wayfare Medals

**Venture Medals** 

MMV680G, S, B ø60mm - \$9.85

Derby Medal MZ804G - ø64mm - \$8.95

Prices include engraving & club inserts. Prices exclude GST.

HY980A - 185mm - \$12.50

HY980B-215mm - \$16.75