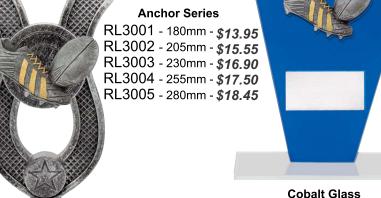

#### Juno Female

RL3043 - 180mm - \$13.80 RL3044 - 230mm - \$19.75 RL3045 - 255mm - \$21.90 RL3046 - 280mm - \$24.50 \* Also available in Male