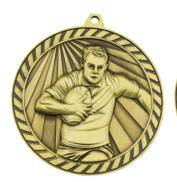

**Impact Medals** MZ613G, S - ø50mm - \$7.95

WF339A - 170mm - \$25.95 WF339B - 190mm - \$32.50 WF339C - 210mm - \$35.00

**Venture Medals Theme** MMV613G, S, B - ø60mm - \$9.85

Male MMV615G, S, B

Female MMV616G, S, B