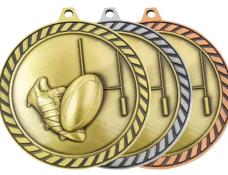

# **RUGBY LEAGUE & UNION 2023**

Prices include engraving & club inserts. Prices exclude GST.

**Derby Medal** MZ813G - ø64mm - \$8.95

**Blitz Medals** MY713G, S - ø52mm - \$7.95

MC913G, S - ø52mm - \$7.95

MW913G, S, B - ø50mm - \$6.95