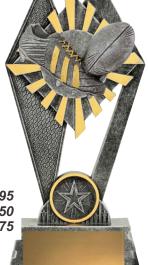

#### Arch

32039A - 125mm - \$14.95 32039B - 155mm - \$17.50 32039C - 180mm - \$19.75

P239A - 180mm - \$16.95 P239B - 200mm - \$20.50 P239C - 225mm - \$24.75

www.kiwitrophies.co.nz New For 2023