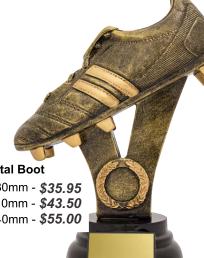

#### **Pedestal Boot**

A177A - 180mm - \$35.95 A177B - 210mm - \$43.50 A177C - 240mm - \$55.00